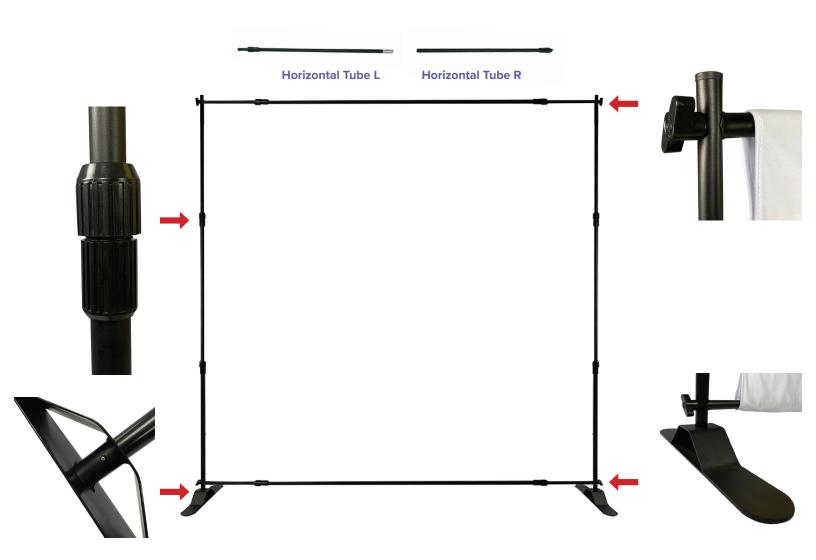

## SLIDER FABRIC DISPLAY 8'X8'

## SET UP INSTRUCTIONS

- 1. Assemble the top and bottom horizontal tubing (Horitzontal Tube L & Horiztonal Tube R)
- 2. Attach tool free feet to bottom of the vertical tubes
- 3. Unfold your graphic and slide the horizontal tubes through the pole pockets at the top and bottom of the graphic. Tube length will need to be adjusted to fit the graphic width.
- 4. Attach top and bottom horizontal tubes to vertical tubes using the screw knobs at the ends of the horizontal tubing
- 6. Once both top and bottom horizontal tubes and graphic are attached, hoist up vertical tubing until graphic is taught and then twist the tubing to lock in place (see stickers on tubing for lock/unlock instructions)
- 7. Make any necessary adjustments to width and height